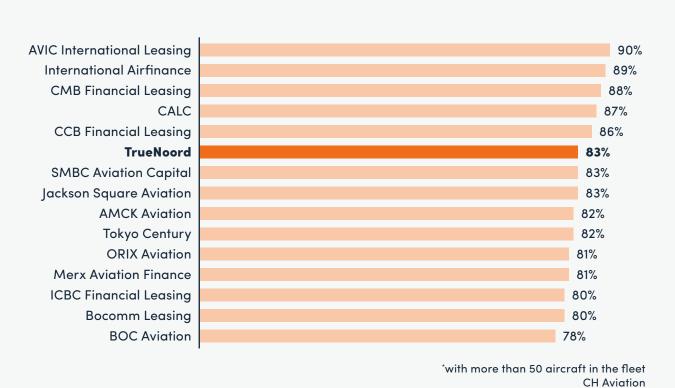

ned with their route structures and the markets they service. In 2020 and 2021 we rose to the challenge imposed by COVID-19 as evidenced by the below average number of off-lease aircraft in our portfolio compared to our peers. In addition, we agreed lease extensions for 24 of our aircraft. Our growth path has resumed with four new aircraft deliveries in August and September 2021, and an active pipeline for future fleet expansion.

#### Our current customer portfolio



#### Our current fleet





21 E190 6 E170

4 E195





16 ATR72-600 1 ATR72-212





2 CRJ900





3 Dash 8-400

#### Our capital providers



### Our trajectory

#### 100 90 80 54 Aircraft 2021 20 10 0 2016 2017 2018 2019 2020 2021 2022 2023+ November 2021

### Top 15 lessors with the most active aircraft, October 2021\*